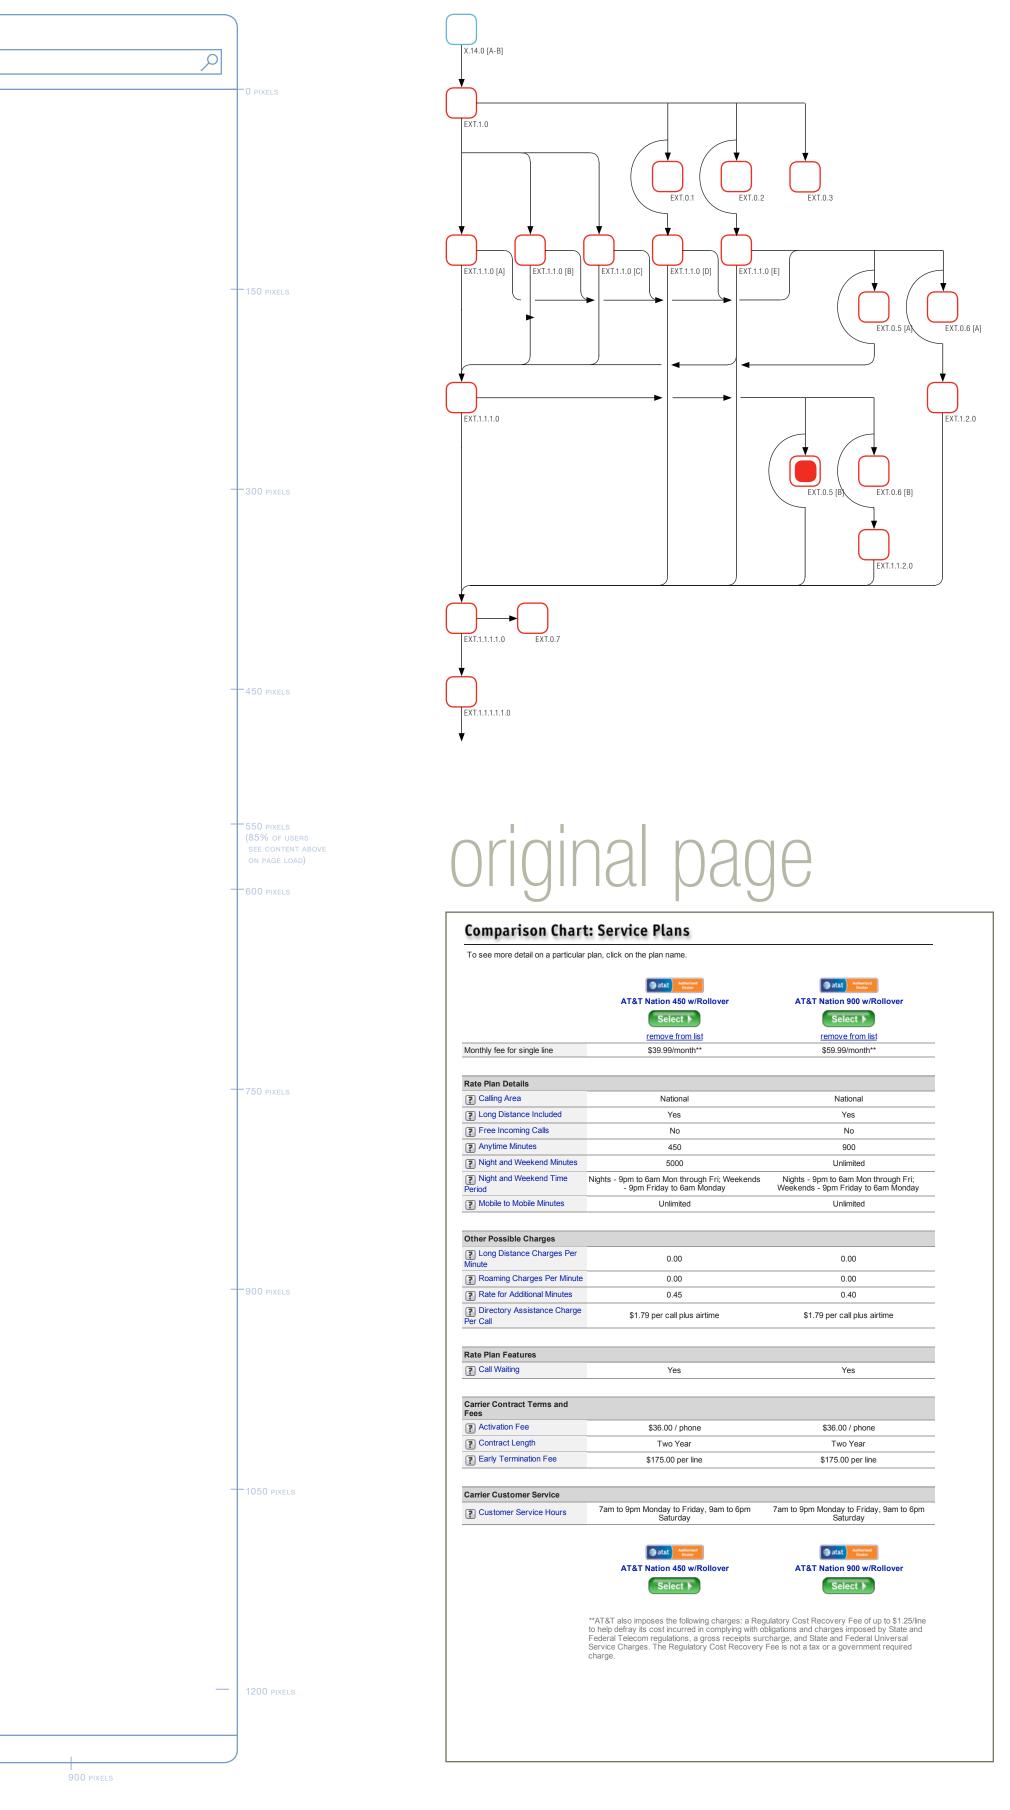

PAGE ID **EXT.1.1.1.0** PAGE DESCRIPTION SERVICE PLAN SELECTION

PAGE VARIANT NA

CLIENT FORD MOTOR COMPANY PROJECT SYNC DATE / VERSION 07 JUNE 2007

IA JAMES SPAHR **VD DAN CHEN** COPY JAMES SPAHR

IA STATUS RECOMMENDATION VD STATUS **DRAFT** COPY STATUS **DRAFT** 

| <u>م</u>                                                     |                                                                   |
|--------------------------------------------------------------|-------------------------------------------------------------------|
| Rebate Status   Cart: [pic]: O items                         | O pixels                                                          |
| Phones: Go<br>mber to Your Account                           |                                                                   |
| bile Phone]                                                  | -150 pixels                                                       |
| rom cart                                                     |                                                                   |
|                                                              |                                                                   |
| _                                                            | -300 pixels                                                       |
| e                                                            |                                                                   |
| Add To Cart                                                  |                                                                   |
| Add To Cart                                                  | 450 pixels                                                        |
| Add To Cart                                                  | 550 PIXELS                                                        |
| thly fee, including Federal, _<br>ecovery Fee. All fees vary | (85% OF USERS<br>SEE CONTENT ABOVE<br>ON PAGE LOAD)<br>600 PIXELS |
|                                                              |                                                                   |
| _                                                            | 750 PIXELS                                                        |
|                                                              |                                                                   |
|                                                              | 900 pixels                                                        |
| _                                                            | -1050 pixels                                                      |
|                                                              |                                                                   |
|                                                              | 1200 pixels                                                       |
| 900 pixels                                                   | 1                                                                 |
|                                                              |                                                                   |