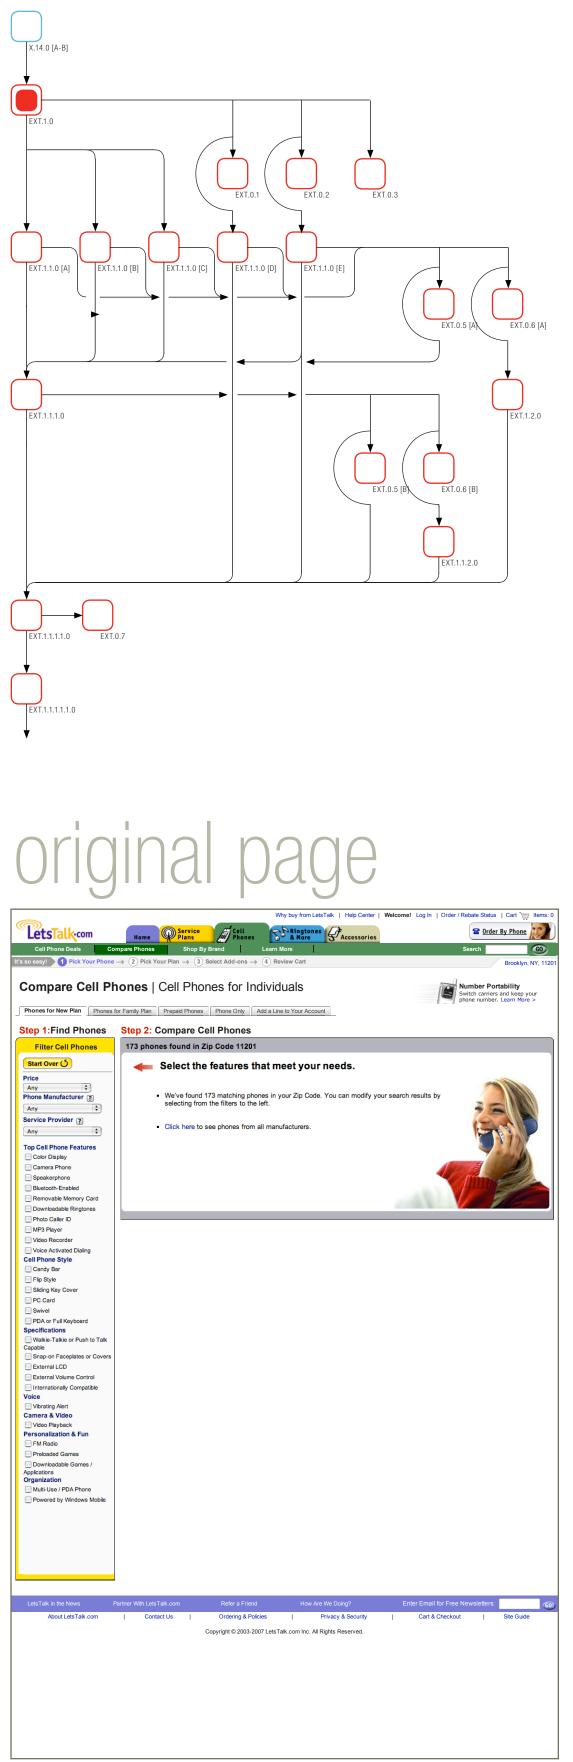

### site map

IA STATUS RECOMMENDATION VD STATUS DRAFT COPY STATUS DRAFT

### annotations

CLIENTFORD MOTOR COMPANYPROJECTSYNCDATE/VERSION07 JUNE 2007

IA JAMES SPAHR VD DAN CHEN COPY JAMES SPAHR DOCUMENT PAGE LT.3