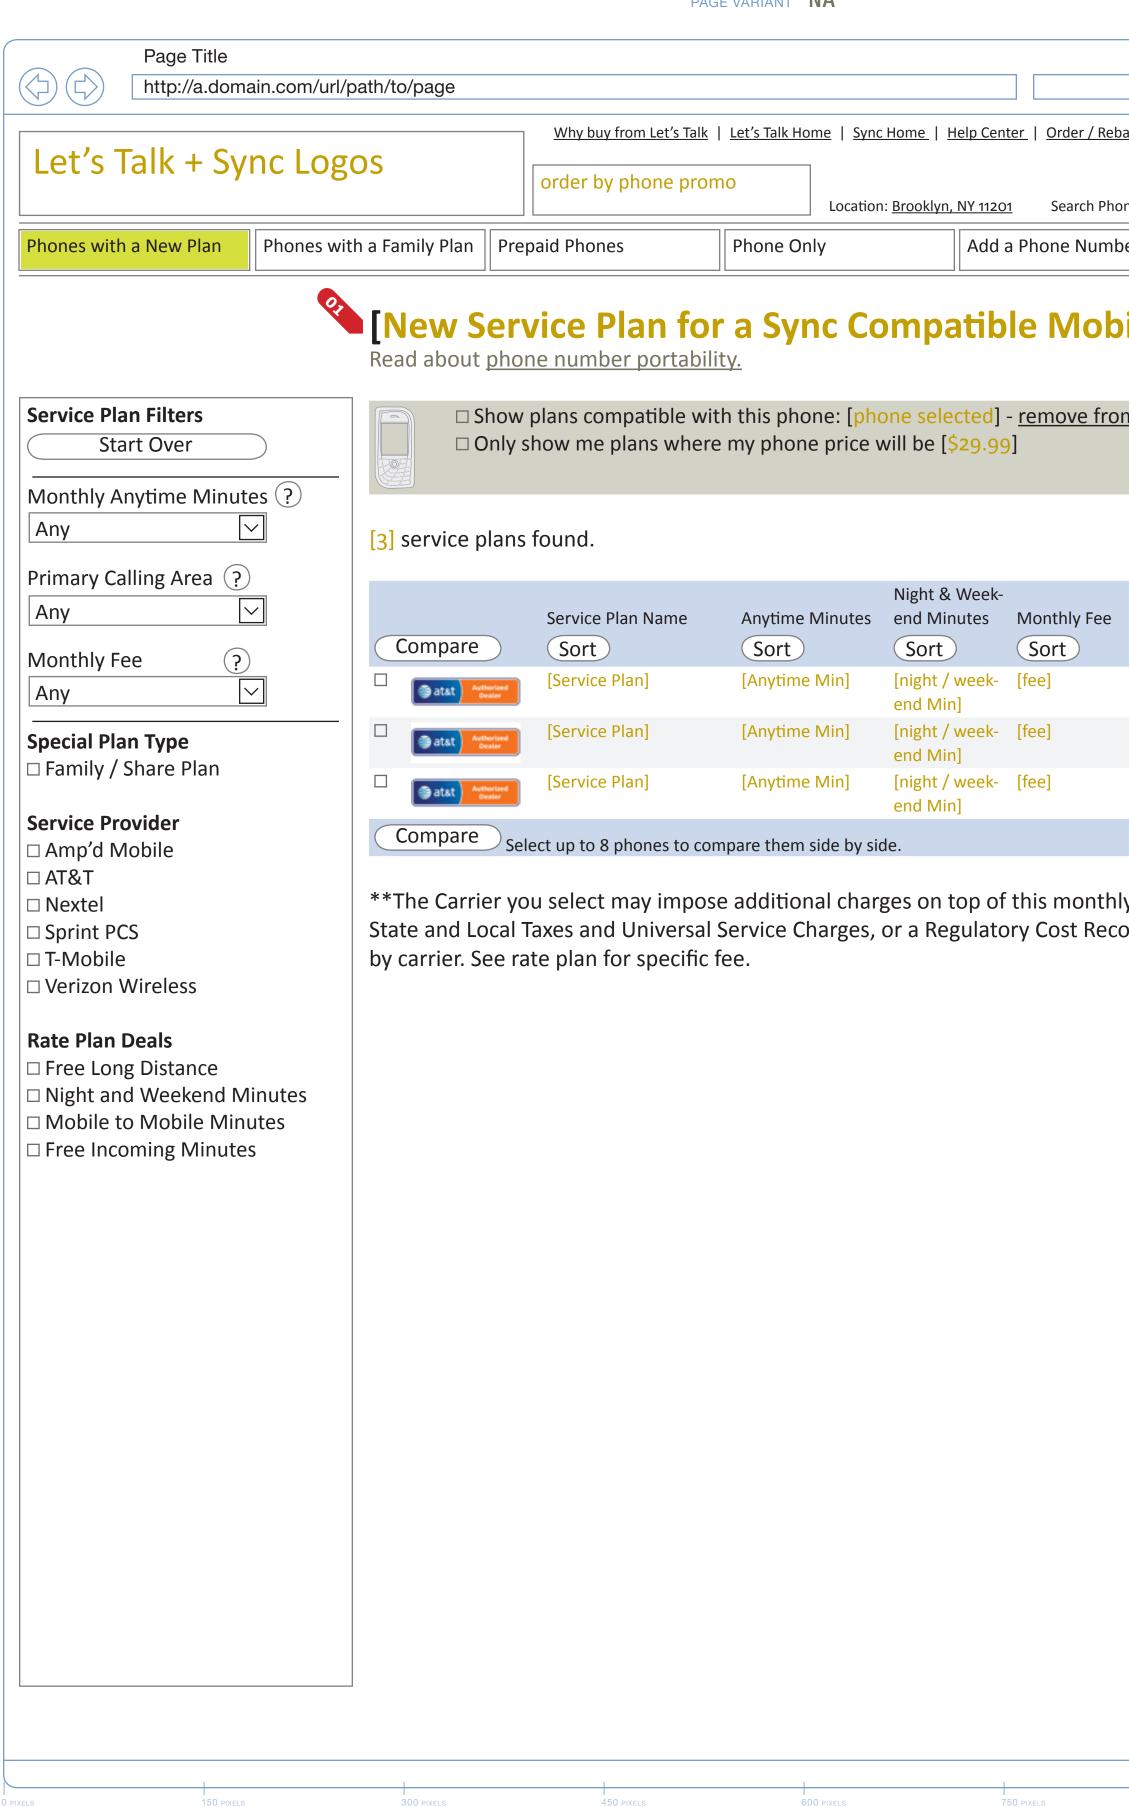

PAGE ID **EXT.1.1.1.0** PAGE DESCRIPTION SERVICE PLAN SELECTION

PAGE VARIANT NA

CLIENT FORD MOTOR COMPANY PROJECT SYNC DATE / VERSION 07 JUNE 2007

IA JAMES SPAHR **VD DAN CHEN** COPY JAMES SPAHR

IA STATUS RECOMMENDATION VD STATUS **DRAFT** COPY STATUS **DRAFT** 

| <u>م</u>                                                     |                                                                   |
|--------------------------------------------------------------|-------------------------------------------------------------------|
| Rebate Status   Cart: [pic]: O items                         | O pixels                                                          |
| Phones: Go<br>mber to Your Account                           |                                                                   |
| bile Phone]                                                  | -150 pixels                                                       |
| rom cart                                                     |                                                                   |
|                                                              |                                                                   |
| _                                                            | -300 pixels                                                       |
| e                                                            |                                                                   |
| Add To Cart                                                  |                                                                   |
| Add To Cart                                                  | 450 pixels                                                        |
| Add To Cart                                                  | 550 PIXELS                                                        |
| thly fee, including Federal, _<br>ecovery Fee. All fees vary | (85% OF USERS<br>SEE CONTENT ABOVE<br>ON PAGE LOAD)<br>600 PIXELS |
|                                                              |                                                                   |
| _                                                            | 750 PIXELS                                                        |
|                                                              |                                                                   |
|                                                              | 900 pixels                                                        |
| _                                                            | -1050 pixels                                                      |
|                                                              |                                                                   |
|                                                              | 1200 pixels                                                       |
| 900 pixels                                                   | 1                                                                 |
|                                                              |                                                                   |

### annotations

01 The title of the page changes based on which section the user requested from the global

Sync Compatible Mobile Phones With a New

or shop for a new phone for your existing plan.

Sync Compatible Mobile Phones With a New