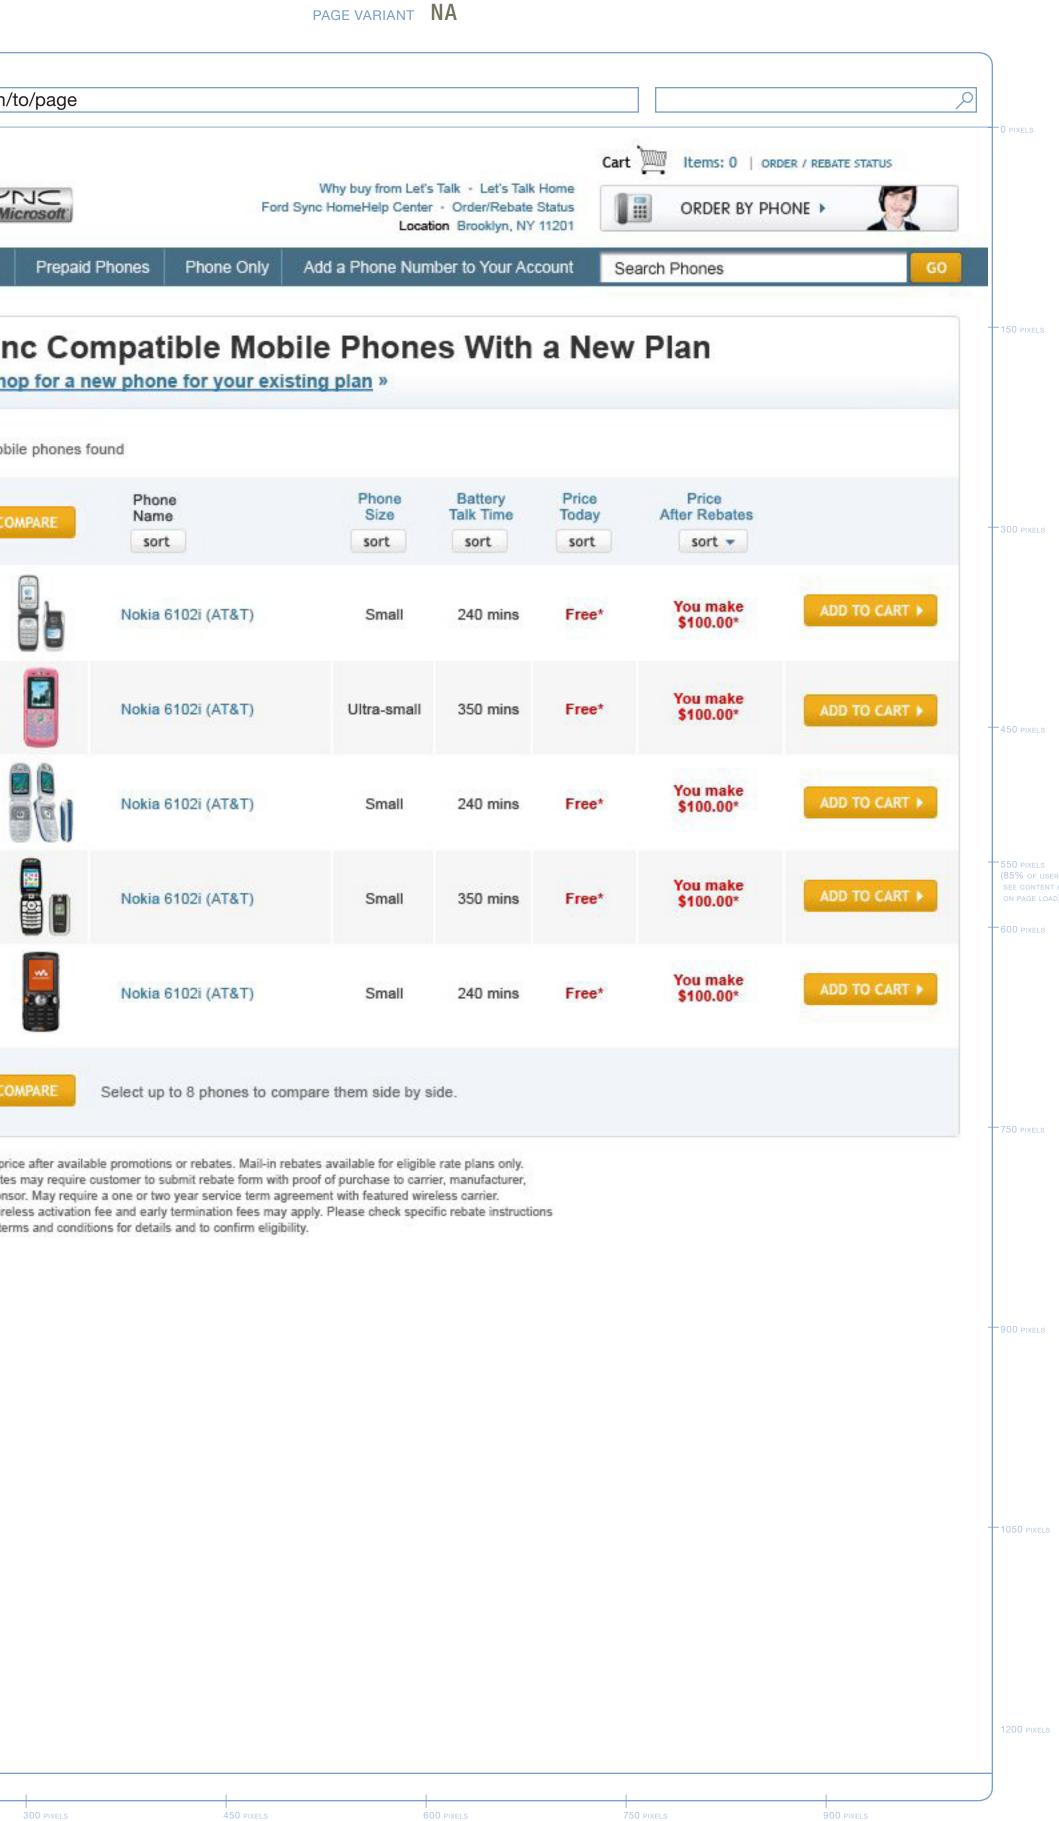

### annotations

01 The title of the page changes based on which section the user requested from the global

Sync Compatible Mobile Phones With a New

or shop for a new phone for your existing plan.

Sync Compatible Mobile Phones With a New

Sync Compatible Prepaid Mobile Phones

Sync Compatible Mobile Phones For An Exist-

### visual design

| Mobile Phone Filters                             |                    |
|--------------------------------------------------|--------------------|
| Any                                              |                    |
| Phone Manufacturer                               |                    |
| Any ?                                            |                    |
| Service Provider                                 |                    |
| Support for                                      |                    |
| Ford Sync Features                               | J                  |
| Privacy Mode                                     |                    |
| Redial                                           | 1.00               |
| Reject call                                      | - 5                |
| Call Waiting Answer Call Waiting Reject          |                    |
| Conference Calling                               |                    |
| Conference Calling Features                      |                    |
| Call History Download                            |                    |
| Signal Strength                                  |                    |
| Check Battery Strength                           | - 34               |
| Check Roaming Status                             |                    |
| Audio Streaming                                  |                    |
| Caller ID                                        |                    |
| Single Call on Hold                              |                    |
| In-band Ringing                                  |                    |
| Mobile Phone Features                            |                    |
| Color Display                                    | * F<br>Mai         |
| Camera Phone<br>Speaker Phone                    | or o<br>One<br>and |
| Bluetooth Enabled                                | and                |
| Removable Memory Card                            |                    |
| Downloadable Ringtones                           |                    |
| Photo Caller ID                                  |                    |
| MP3 Player (outside of vehicle<br>Video Recorder | 2)                 |
| Voice Activated Dialing                          |                    |
| (outside of vehicle)                             |                    |