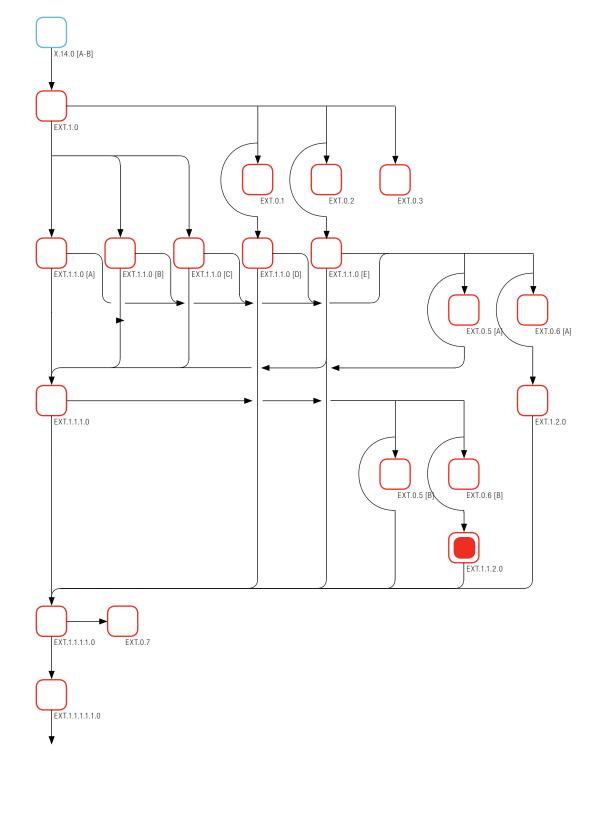

#### PAGE ID **0.0.0** PAGE DESCRIPTION **GLOBAL NAVIGATION**

### annotations

CLIENTFORD MOTOR COMPANYPROJECTSYNCDATE/VERSION07 JUNE 2007

| IA   | JAMES SPAHR |
|------|-------------|
| VD   | DAN CHEN    |
| COPY | JAMES SPAHR |

PAGE ID EXT.1.0 PAGE DESCRIPTION LET'S TALK CAMPAIGN LANDING PAGE