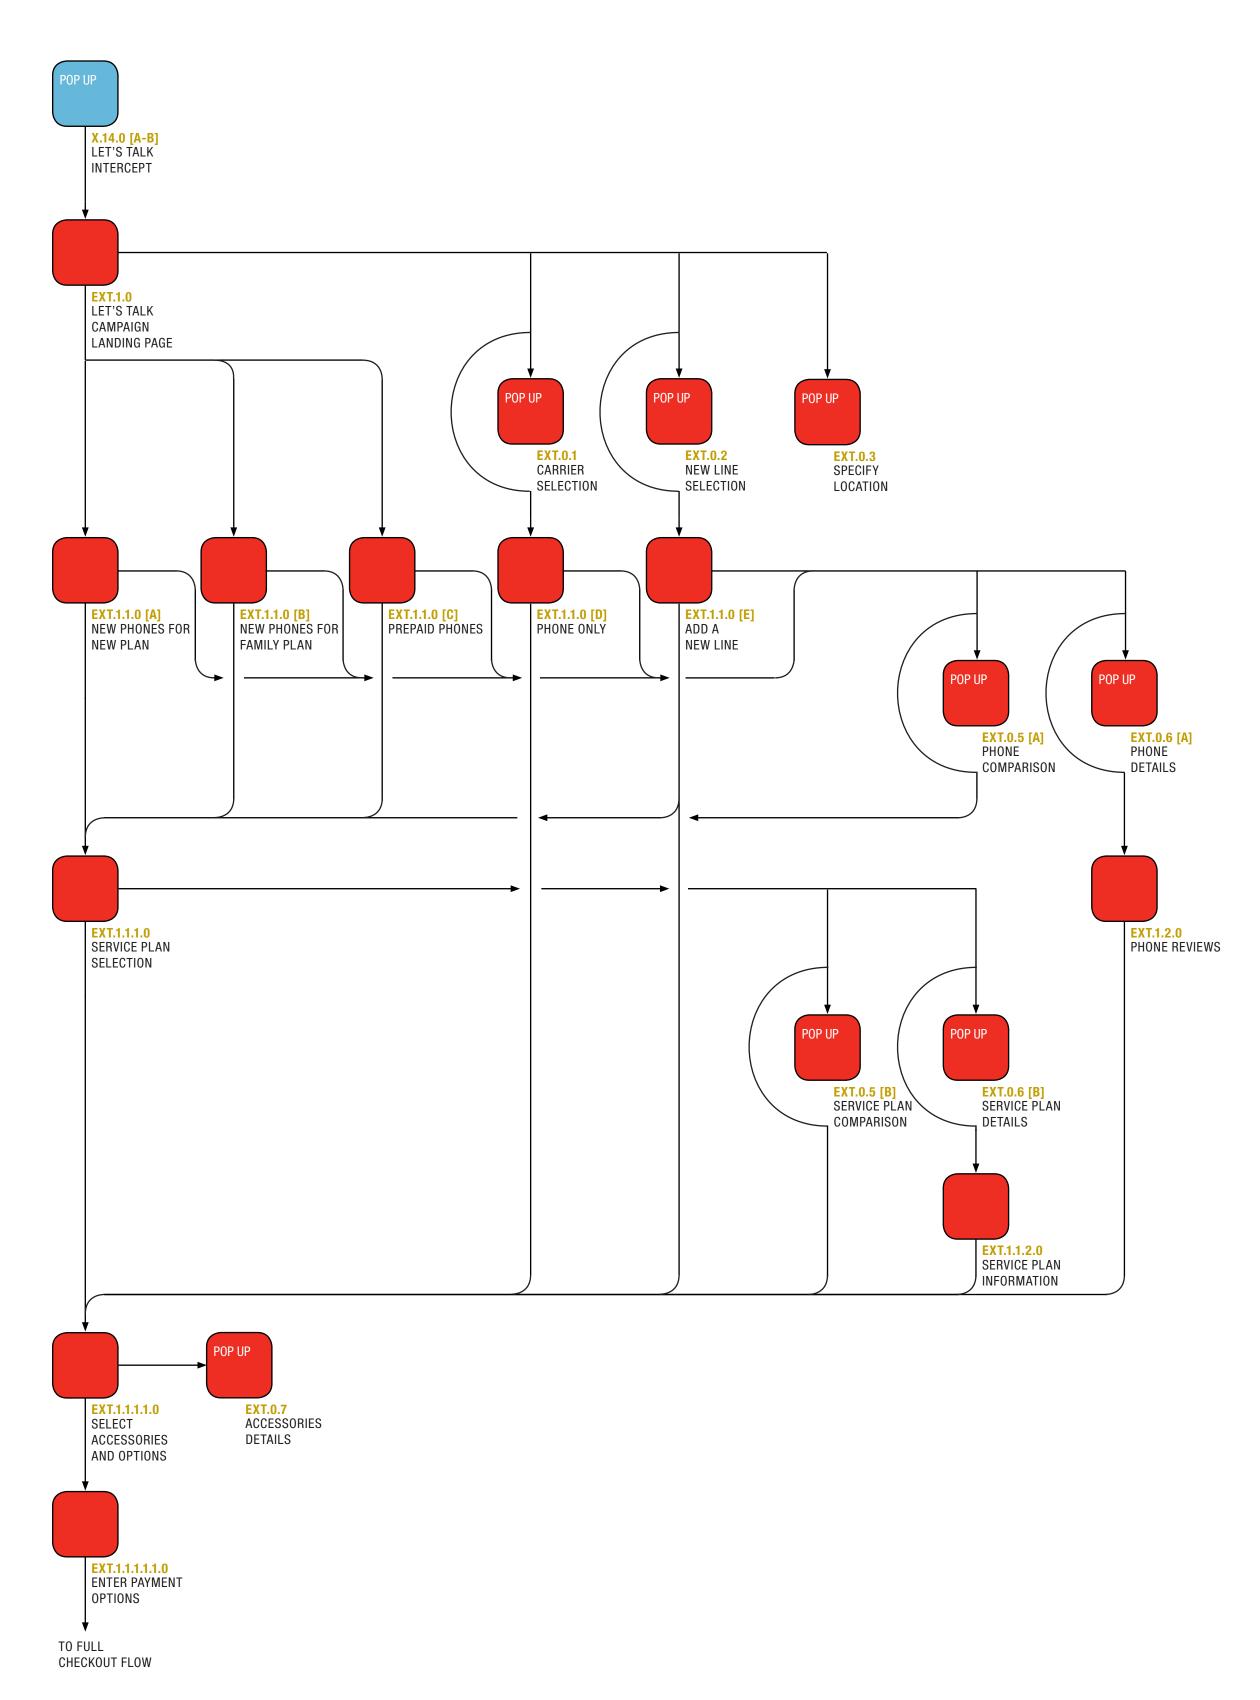

# Information Architecture Specifications for Ford Sync & Let's Talk Co-Branded Site.

Draft Version 0.8

# 07 June 2007

CLIENT FORD MOTOR COMPANY PROJECT SYNC DATE / VERSION 07 JUNE 2007 IA JAMES SPAHR VD DAN CHEN COPY JAMES SPAHR



### site map



IA STATUS RECOMMENDATION VD STATUS DRAFT COPY STATUS DRAFT

### annotations



CLIENTFORD MOTOR COMPANYPROJECTSYNCDATE/VERSION07 JUNE 2007

IA JAMES SPAHR VD DAN CHEN COPY JAMES SPAHR DOCUMENT PAGE LT.3



#### PAGE ID **0.0.0** PAGE DESCRIPTION **GLOBAL NAVIGATION**

### wireframe

PAGE VARIANT NA

|                 | age Title<br>tp://a.dom | ain.com/url/path/to/page  |                                                |           |                                                         |          |                                    |
|-----------------|-------------------------|---------------------------|------------------------------------------------|-----------|---------------------------------------------------------|----------|------------------------------------|
| Let's Tal