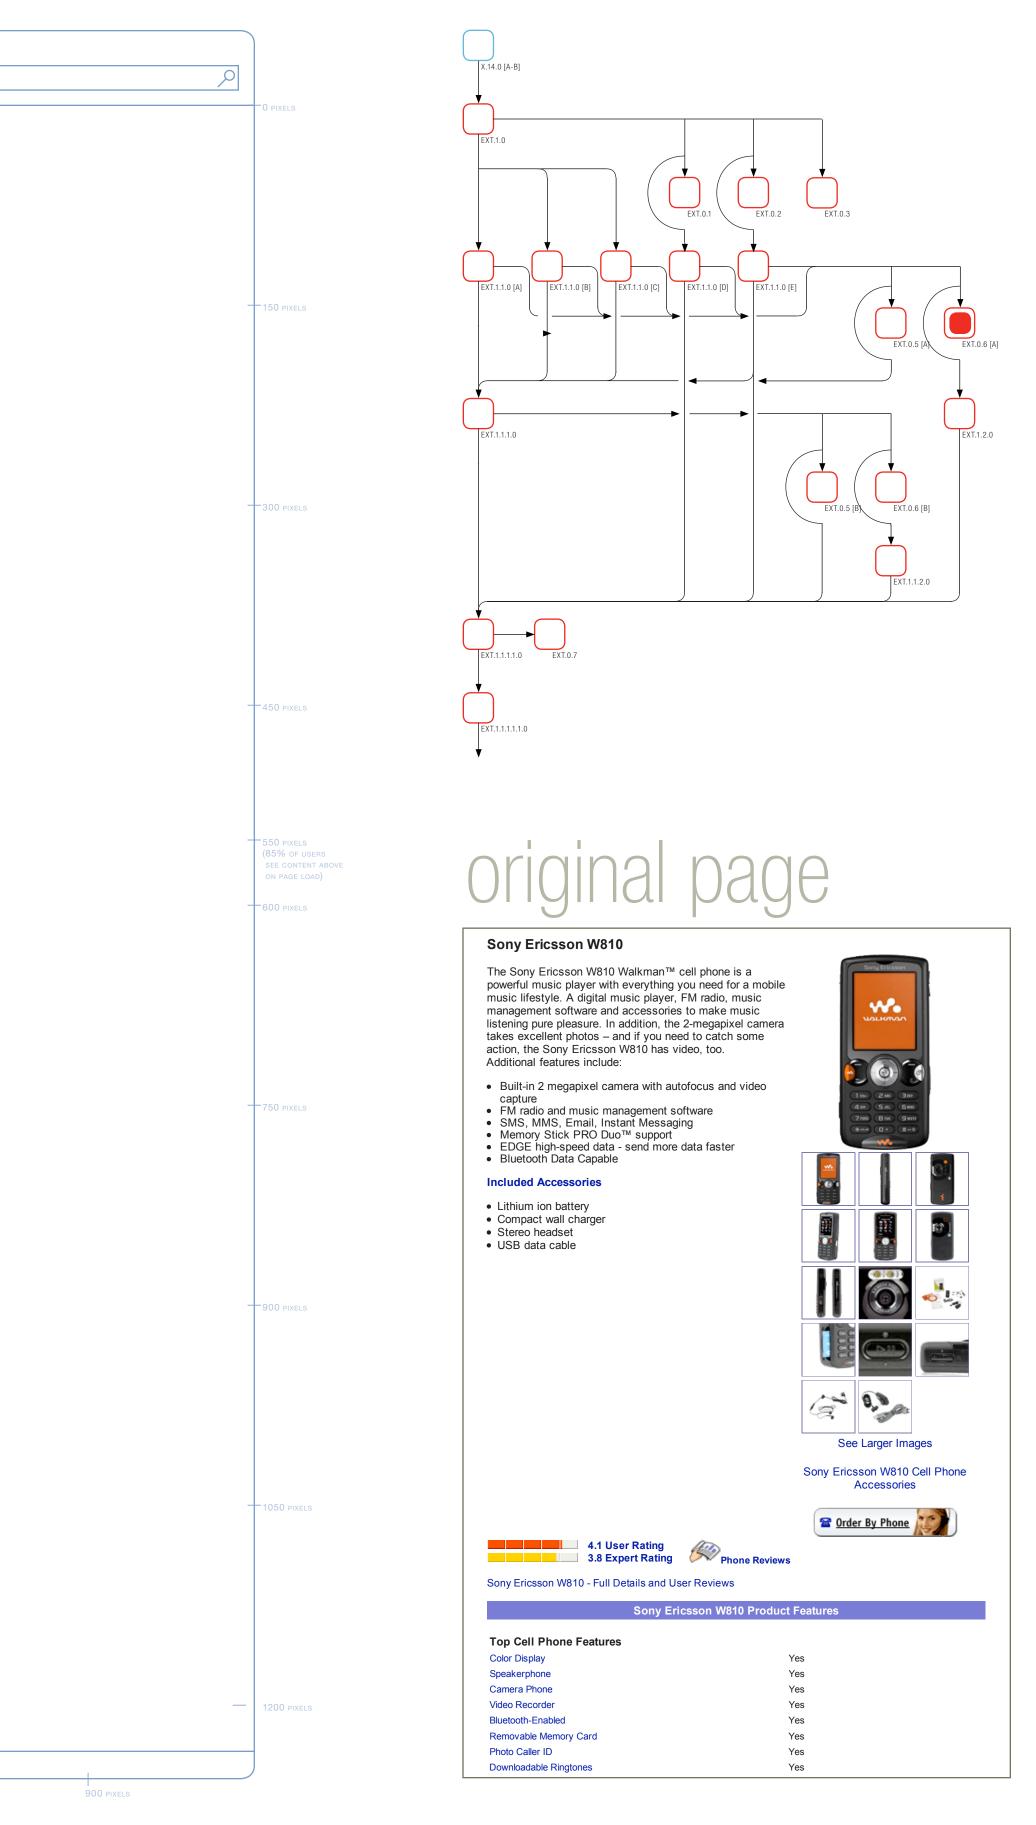

COPY STATUS **DRAFT** 

COPY JAMES SPAHR

PROJECT SYNC DATE / VERSION 07 JUNE 2007

PAGE ID EXT.1.0

PAGE VARIANT NA

DOCUMENT PAGE LT.8

avenue a ••• razorfish

PAGE DESCRIPTION LOOK & FEEL STUDY FOR LANDING PAGE