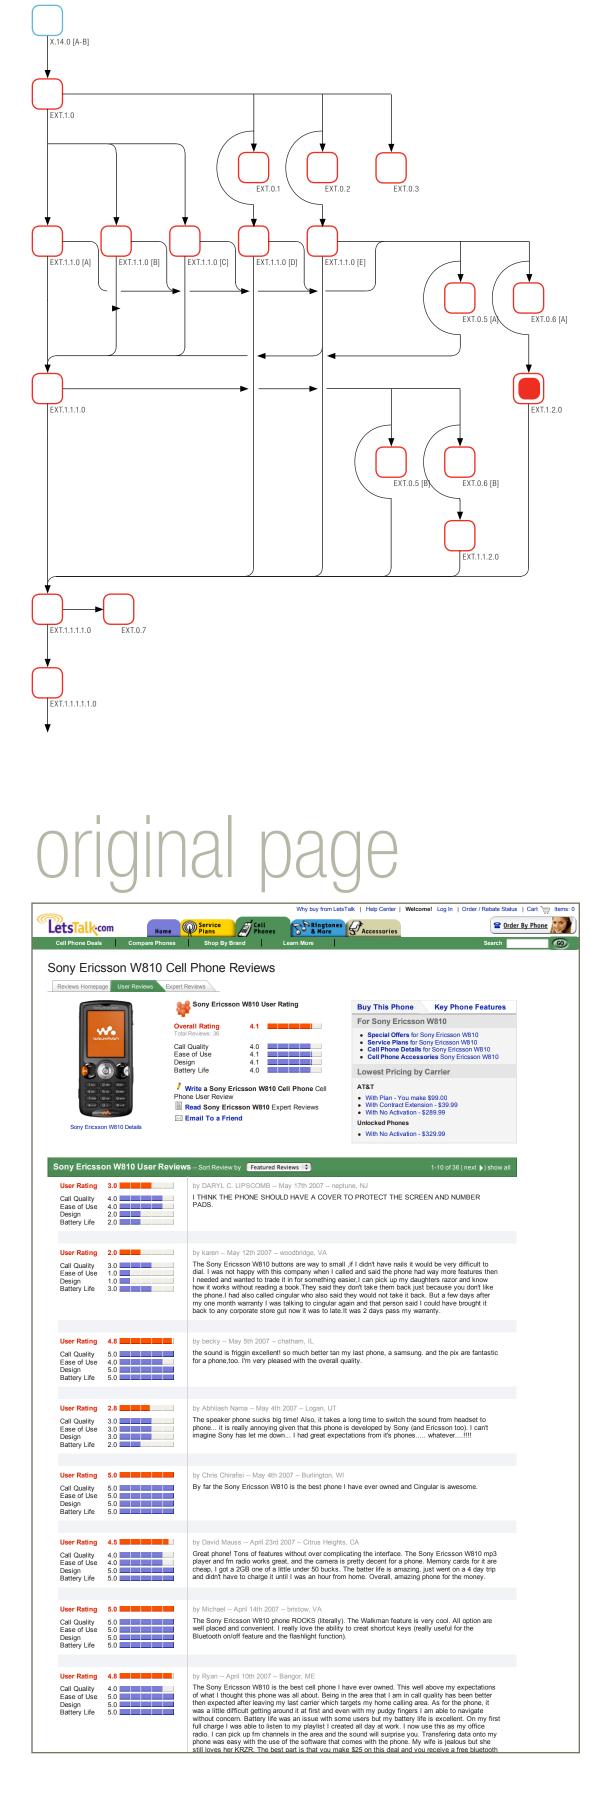

PAGE ID EXT.1.1.0 [A-E] PAGE DESCRIPTION LET'S TALK CAMPAIGN LANDING PAGE

PAGE VARIANT [B] PHONE LIST

CLIENT FORD MOTOR COMPANY PROJECT SYNC DATE / VERSION 07 JUNE 2007

IA JAMES SPAHR **VD DAN CHEN** COPY JAMES SPAHR

### location

navigation

Phones with a New Plan: Plan

Phones with a Family Plan: Family Plan

**Prepaid Phones:** 

Phone Only: ing Plan

### original page

| Compare Cell Phones   Cell Phones for undividuals       Image: Note of the output interest of th                                         | <b>LetsTalk</b> com                                                                                                                                                                                              | Hon           | <u> </u>        |                                 | So Ringtone<br>& More   | s Accessor           | ies           |                |                       | rder By Phone      |
|-------------------------------------------------------------------------------------------------------------------------------------------------------------------------------------------------------------------------------------------------------------------------------------------------------------------------------------------------------------------------------------------------------------------------------------------------------------------------------------------------------------------------------------------------------------------------------------------------------------------------------------------------------------------------------------------------------------------------------------------------------------------------------------------------------------------------------------------------------------------------------------------------------------------------------------------------------------------------------------------------------------------------------------------------------------------------------------------------------------------------------------------------------------------------------------------------------------------------------------------------------------------------------------------------------------------------------------------------------------------------------------------------------------------------------------------------------------------------------------------------------------------------------------------------------------------------------------------------------------------------------------------------------------------------------------------------------------------------------------------------------------------------------------------------------------------------------------------------------------------------------------------------------------------------------------------------------------------------------------------------------------------------------------------------------------------------------------------------------------------------------|------------------------------------------------------------------------------------------------------------------------------------------------------------------------------------------------------------------|---------------|-----------------|---------------------------------|-------------------------|----------------------|---------------|----------------|-----------------------|--------------------|
| Provensive Prove Prove Prove Prove Provensive Provensi Provensive Provensive Provensive |                                                                                                                                                                                                                  |               |                 |                                 |                         |                      |               |                | Search                | Brooklyn, NY, 1    |
| tep 1:Find Phones Find Cell Phones Find | Compare Cell Pl                                                                                                                                                                                                  | nones         | s   Cell        | Phones for Inc                  | dividuals               |                      |               |                | Switch carr           | iers and keep your |
| Filter Cell Phones         Filter Cell Phones         Battory         Coll phones Match         Price       Price         Serie       Set issue         Price       Set issue       Set issue         Price       Set issue       Set issue       Set issue         Price       Set issue       Set issue       Set issue         Price       Set issue       Set issue       Set issue         Arry       Issue       Set issue       Set issue       Set issue         Arry       Issue       Set issue       Set issue       Set issue       Set issue         Arry       Issue       Issue       Set issue issue       Set issue       Set issue                                                                                                                                                                                                                                                                                                                                                                                                                                                                                                                                                                                                                                                                                                                                                                                                                                                                                                                          | Phones for New Plan Phones                                                                                                                                                                                       | for Family Pl | lan Prepaid     | Phones Phone Only A             | Add a Line to Your Acco | unt                  |               |                |                       |                    |
| Start Over Over Over Over Over Over Over Over                                                                                                                                                                                                                                                                                                                                                                                                                                                                                                                                                                                                                                                                                                                                                                                                                                                                                                                                                                                                                                                                                                                                                                                                                                                                                                                                                                                                                                                                                                                                                                                                                                                                                                                                                                                                                                                                                                                                                                                                                                                                                 | Step 1:Find Phones                                                                                                                                                                                               |               | · ·             |                                 |                         |                      |               |                |                       |                    |
| Normal       Normal       Server                                                                                                                                                                                                                                                                                                                                                                                                                                                                                                                                                                                                                                                                                                                                                                                                                                                                                         |                                                                                                                                                                                                                  | 7 Ce          | ell phones      | Match                           |                         |                      |               |                |                       |                    |
| Phone Manufacturer ?   Anv   Service Frood reg   Anv   Top Cell Phone Features   Color Display   Color Display   Buddoth Enabled   Anve   Senset Frood reg                                                                                                                                                                                                                                                                                                                                                                                                                                                                                                                                                                                                                                                                                                                                                                                                                                                                                                                                                                                                                                                          | Price                                                                                                                                                                                                            | - 00          | ompare          | Name                            |                         | Size                 | Talk Time     | Today          | After Rebates         |                    |
| Top Cell Phone Features   Corroy Cell Phone Features   Corroy Cell Phone Features   Corroy Cell Phone Features   Corroy Speakerphone   Buitoch-Enabed   Penovable Memory Cord   Downloadable Ringtones   Phone Order   Phone Strate   Nokia S300 XpressMusic - Like (T-Mobie)   Strate   Strate   Strate   Strate   Strate   Nokia S300 XpressMusic - Black (T-Mobie)   Strate   You make   Strate   Strate   Strate   Strate   Strate   Nokia S200 XpressMusic - Black (T-Mobie)   Strate   You make   Strate   Strate   Strate   Phone Strate   Video   Phone Strate   Nokia S200 XpressMusic - Black (T-Mobie)                                                                                                                                                                                                                                                                                                                                                                                                                                                                                                                                                                                                                                                                                                                                                                                                                                                                                                                                                                                                                                                                                                                 | Phone Manufacturer                                                                                                                                                                                               |               |                 | Sony Ericsson W810 (AT&T)       | )                       | Small                | 480 mins      | \$1.00*        |                       | Add to Cart ▶      |
| Speakerphone   Budicoth-Enabled   Werkon-Valke Monny Card   Downloadable Ringtones   Photo Caller ID   Mb3 Player   W33 Player   W33 Player   W34 Player   W35 Player   W36 Rockale Dainsp   Caller ID   W35 Player   W36 Rockale Main (Caller ID)   W36 Rockale Main (Caller ID)   W33 Player   W35 Player   W36 Rockale Main (Caller ID)   Nokia S300 XpressMusic - Liker (T-Mobile)   Small   192 mins.   FREE*   You make   Singing Kry Cover   PC Card   Swindi   Sharp on Faceplates or Cover   Scharper Choose up to 8 phones for a full side-by-side comparison.                                                                                                                                                                                                                                                                                                                                                                                                                                                                                                                                                                                                                                                                                                                                                                                                                                                                                                                                                                                                                                                                                                                                                                                                                                                                                                                                                                                                                                                         | Any :<br>Top Cell Phone Features<br>Color Display                                                                                                                                                                |               |                 | LG Fusic LX550 (Sprint)         |                         | Small                | 250 mins      | FREE*          |                       | Add to Cart )      |
| Downloadable Ringtones   Photo Caller ID   MYD3 Player   Video Recorder   Video Recorder   Video Recorder   Video Recorder   Video Recorder   Stall fane Style   Call Phone Style   Siding Key Cover   PP C Card   PP C Card   PP C Card   Swivel   PP C Card   Stall fane Style   Nokia 5300 XpreesMusic - Lilac (T-Mobile)   Small   192 mins.   FREE*   You make   Stoling Key Cover   PP C Card   PP C Card   Swivel   PD Card Hone Style   Nokia 6256! (Verizon Wireless)   Small   192 mins.   FREE*   You make   Stoling Key Cover   PP C Card   Port Card   Swivel   PD Card Hone Style   Stoling Key Cover   Port Card Card   Swivel   Port Card   Stoling Key Cover   Port Card Card   Swivel   Port Card Card   Stoling Key Cover   Port Card Card   Stoling Key Cov                                                                                                                                                                                                                                                                                                                                                                                                                                                                                                                                                                                                                                                                                                                                                                                                                                                                                                                                                                                                                                                                                                                 | Camera Phone<br>Speakerphone<br>Bluetooth-Enabled                                                                                                                                                                |               |                 | Sony Ericsson W300i (AT&T       | 7                       | Small                | 540 mins      | FREE*          |                       | Add to Cart )      |
| <ul> <li>Voice Activated Dialing</li> <li>Cell Phone Style</li> <li>Candy Bar</li> <li>Fip Style</li> <li>Siding Key Cover</li> <li>PC Card</li> <li>Nokia 5300 XpressMusic - Elac (T-Mobile)</li> <li>Small 192 mins. FREE* You make<br/>\$50.00°</li> <li>Add to Cart</li> <li>Wake Stress Music - Black (T-Mobile)</li> <li>Small 192 mins. FREE* You make<br/>\$50.00°</li> <li>Add to Cart</li> <li>Workin Stress Music - Black (T-Mobile)</li> <li>Small 192 mins. FREE* Free</li> <li>You make<br/>\$50.00°</li> <li>Add to Cart</li> <li>Wake Stress Music - Black (T-Mobile)</li> <li>Small 192 mins. FREE* You make<br/>\$50.00°</li> <li>Add to Cart</li> <li>Wake Stress Music - Black (T-Mobile)</li> <li>Small 192 mins. FREE* Free</li> <li>Add to Cart</li> <li>Small 192 mins FREE*</li> <li>FREE* Compare</li> <li>Compare Choose up to 8 phones for a full side-by-side comparison.</li> <li>Compare Choose up to 8 phones for a full side-by-side comparison.</li> <li>Referets price after available promotions or rebates. Mail-in rebates available for eligible rate plans orly. Mail-in rebates may require customer to submit rebate for with<br/>proof of purchase to carrier, manufacturer, or other sponsor. May require a one or two year service tarm agreement with featured wireless carrier. One-time wireless carrier. Choose up to 8 phones for a full side-by-side comparison.</li> <li>Referets price after available promotions or rebates. Mail-in rebates available instructures and carrier terms and continons or rebates for mighting.</li> <li>Referets price after available promotions or rebates. Mail-in rebates available instructures and carrier terms and continons or rebates or carrier, manufacturer, or other sponsor. May require a one or two year service tarm agreement with featured wireless carrier. One-time wireless carrier terms and continons or rebates instructures and carrier terms and continfirm eligibility.</li> </ul>                                                                                                                           | Removable Memory Card     Downloadable Ringtones     Photo Caller ID     MP3 Player                                                                                                                              |               | ×               | Nokia 6133 (T-Mobile)           |                         | Small                | 240 mins.     | FREE*          |                       | Add to Cart )      |
| <ul> <li>Fip Style</li> <li>Style</li> <li>Style</li></ul>                                                                                                                                                                                                                                                                                                                                                                                                                                            | Video Recorder Voice Activated Dialing Cell Phone Style Candy Bar                                                                                                                                                |               |                 | Nokia 5300 XpressMusic - L      | ilac (T-Mobile)         | Small                | 192 mins.     | FREE*          |                       | Add to Cart )      |
| <ul> <li>PDA or Full Keyboard</li> <li>Specifications</li> <li>Wakiko-Takiko or Push to Tak<br/>capable</li> <li>Compare Control</li> <li>External LCD</li> <li>External Volume Control</li> <li>Internationally Compatible</li> <li>Volco Playback</li> <li>Personalization &amp; Fun</li> <li>✓ PreloadG Games /<br/>Applications</li> <li>Organization</li> <li>Multi-Use / PDA Phone</li> </ul>                                                                                                                                                                                                                                                                                                                                                                                                                                                                                                                                                                                                                                                                                                                                                                                                                                                                                                                                                                                                                                                                                                                                                                                                                                                                                                                                                                                                                                                                                                                                                                                                                                                                                                                           | Flip Style Sliding Key Cover PC Card                                                                                                                                                                             |               |                 | Nokia 5300 XpressMusic - B      | Black (T-Mobile)        | Small                | 192 mins.     | FREE*          |                       | Add to Cart )      |
| <ul> <li>Snap-on Faceplates or Covers</li> <li>External LCD</li> <li>External Volume Control</li> <li>Internationally Compatible</li> <li>Voice</li> <li>Vorting Alert</li> <li>Camera &amp; Video</li> <li>Video Phyback</li> <li>Personalization &amp; Fun</li> <li>✓ FM Radio</li> <li>Preloade Games /<br/>Applications</li> <li>Organization</li> <li>Multi-Use / PDA Phone</li> </ul>                                                                                                                                                                                                                                                                                                                                                                                                                                                                                                                                                                                                                                                                                                                                                                                                                                                                                                                                                                                                                                                                                                                                                                                                                                                                                                                                                                                                                                                                                                                                                                                                                                                                                                                                   | PDA or Full Keyboard<br>Specifications<br>Walkie-Talkie or Push to Talk                                                                                                                                          |               |                 | Nokia 6256i (Verizon Wireles    | ss)                     | Small                | 192 mins      | FREE*          | FREE*                 | Add to Cart )      |
| Internationally Compatible Vibrating Alert Camera & Video V Vdeo Playback Personalization & Fund O' Preloaded Games / Downloadable Games / Multi-Use / PDA Phone * Multi-Use / PDA Phone * Reflects price after available promotions or rebates. Mali-in rebates available for eligible rate plans only. Mail-in rebates may require customer to submit rebate form with featured wireless carrier. One-time wireless activation fees may apply. Please check specific rebate instructions and carrier terms and conditions for details and to confirm eligibility.                                                                                                                                                                                                                                                                                                                                                                                                                                                                                                                                                                                                                                                                                                                                                                                                                                                                                                                                                                                                                                                                                                                                                                                                                                                                                                                                                                                                                                                                                                                                                           | Snap-on Faceplates or Covers                                                                                                                                                                                     | <b>~</b> Co   | mpare           | Choose up to 8 phones for       | r a full side-by-side   | comparison.          |               |                |                       |                    |
|                                                                                                                                                                                                                                                                                                                                                                                                                                                                                                                                                                                                                                                                                                                                                                                                                                                                                                                                                                                                                                                                                                                                                                                                                                                                                                                                                                                                                                                                                                                                                                                                                                                                                                                                                                                                                                                                                                                                                                                                                                                                                                                               | Internationally Compatible Voice Vibrating Alert Camera & Video Video Playback Personalization & Fun Video Playback Personalization & Games Downloadable Games / Applications Organization Multi-Use / PDA Phone | proof of p    | urchase to carr | ier, manufacturer, or other spo | onsor. May require a on | e or two year servic | e term agreen | nent with feat | ured wireless carrier | One-time wireless  |
|                                                                                                                                                                                                                                                                                                                                                                                                                                                                                                                                                                                                                                                                                                                                                                                                                                                                                                                                                                                                                                                                                                                                                                                                                                                                                                                                                                                                                                                                                                                                                                                                                                                                                                                                                                                                                                                                                                                                                                                                                                                                                                                               |                                                                                                                                                                                                                  |               |                 |                                 |                         |                      |               |                |                       |                    |
|                                                                                                                                                                                                                                                                                                                                                                                                                                                                                                                                                                                                                                                                                                                                                                                                                                                                                                                                                                                                                                                                                                                                                                                                                                                                                                                                                                                                                                                                                                                                                                                                                                                                                                                                                                                                                                                                                                                                                                                                                                                                                                                               |                                                                                                                                                                                                                  |               |                 |                                 |                         |                      |               |                |                       |                    |
|                                                                                                                                                                                                                                                                                                                                                                                                                                                                                                                                                                                                                                                                                                                                                                                                                                                                                                                                                                                                                                                                                                                                                                                                                                                                                                                                                                                                                                                                                                                                                                                                                                                                                                                                                                                                                                                                                                                                                                                                                                                                                                                               |                                                                                                                                                                                                                  |               |                 |                                 |                         |                      |               |                |                       |                    |
|                                                                                                                                                                                                                                                                                                                                                                                                                                                                                                                                                                                                                                                                                                                                                                                                                                                                                                                                                                                                                                                                                                                                                                                                                                                                                                                                                                                                                                                                                                                                                                                                                                                                                                                                                                                                                                                                                                                                                                                                                                                                                                                               |                                                                                                                                                                                                                  |               |                 |                                 |                         |                      |               |                |                       |                    |